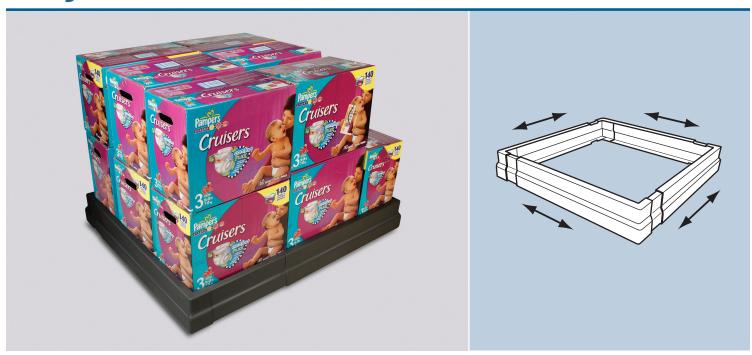

## **Adjustable Pallet Guard**

## Features and Benefits

- Improve the visual appearance of pallet displays and enhance safety with economical guard
- Fits around wood pallets for increased customer and employee safety
- Prevents damage to products, keeping pallet hidden but product visible
- Easy tool-free installation and adjustability; reusable and easy to clean
- 6" H guards adjust from 28" to 54" W
- Black HIPS
- Packaged four pre-assembled sides per carton; sold in full carton only

## Enhance safety with economical guard

Ensure customer safety while improving product displays with the Adjustable Pallet Guard. Pallet Guards are adjustable and can be connected to form in-line pallet displays, perfect for any plan-o-gram need.

Designed from HIPS plastic, Adjustable Pallet Guards are a durable and reliable solution to maintain visual appeal for nearly any pallet floor display.